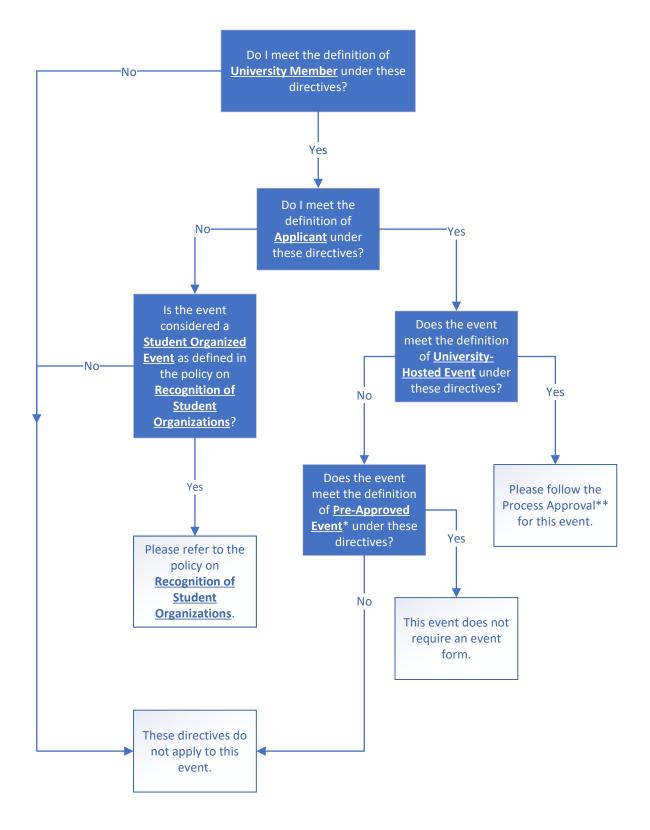

## **OntarioTech**

## **Off Campus – Event Directive Process Flow**

\*The University's insurance only applies to established Pre-Approved Event under the Pre-Approved Event Process and filed with the University Risk Management.

\*\* University-Hosted Events are subject to an insurance and risk review through the Process Approval.

Reference to University-Hosted Event Risk Management and Approval Directive, Booking and Use of University Space Policy, Booking Office of Risk Management Tool and Use of University Space Procedures and Policy on the Recognition of Student Organizations